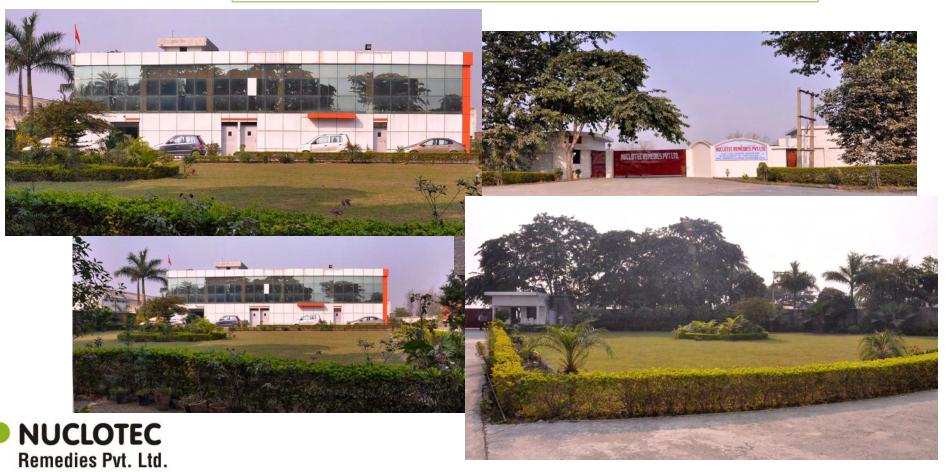

#### WE HAVE 5 PLANTS, EACH CATERING TO A SEPARATE CATEGORY OF DRUG

We are located in Rudrapur district, Uttarakhand, on National highway 74 (NH-74) and operate in a 100% Excise free zone. We have five different plants, each equipped with state of the art technology and catering to a separate category of drug. All plants are located in close proximity, in a single campus.

NUCLOTEC Remedies Pvt. Ltd.

14 Milestone, Rudrapur-Kashipur Road Village: Alakhdevi PO: Prem Nagar Tehsil: Gadarpur District: U.S.Nagar Uttarakhand Pin code: 263152 Contact: +91 9810017062 | +91 5949 271393 Email: info@nuclotec.com